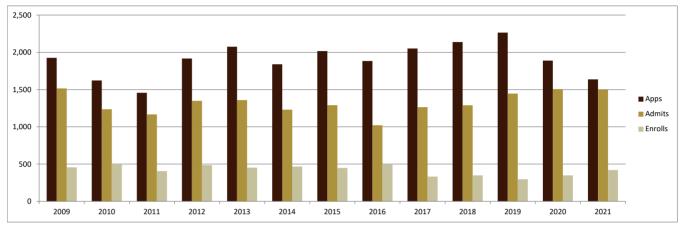

## **New First Year**

Fall Semesters 2009 to 2021

| Term                | 2009  | 2010  | 2011  | 2012  | 2013  | 2014  | 2015  | 2016  | 2017  | 2018  | 2019  | 2020  | 2021  |
|---------------------|-------|-------|-------|-------|-------|-------|-------|-------|-------|-------|-------|-------|-------|
| Apps                | 1,926 | 1,622 | 1,457 | 1,917 | 2,076 | 1,839 | 2,017 | 1884  | 2,051 | 2,138 | 2,264 | 1,889 | 1,637 |
| Admits              | 1,516 | 1,236 | 1,167 | 1,349 | 1,359 | 1,231 | 1,291 | 1,021 | 1,264 | 1,289 | 1,447 | 1,506 | 1,500 |
| Enrolls             | 457   | 509   | 406   | 486   | 453   | 467   | 449   | 495   | 332   | 349   | 297   | 349   | 421   |
| % Admitted          | 78.7% | 76.2% | 80.1% | 70.4% | 65.5% | 66.9% | 64.0% | 54.2% | 61.6% | 60.3% | 63.9% | 79.7% | 91.6% |
| % Enrolled          | 23.7% | 31.4% | 27.9% | 25.4% | 21.8% | 25.4% | 22.3% | 26.3% | 16.2% | 16.3% | 13.1% | 18.5% | 25.7% |
| % Accepted Enrolled | 30.1% | 41.2% | 34.8% | 36.0% | 33.3% | 37.9% | 34.8% | 48.5% | 26.3% | 27.1% | 20.5% | 23.2% | 28.1% |
| Retention Rate      | 68.1% | 69.9% | 68.1% | 67.2% | 68.3% | 68.4% | 68.3% | 59.9% | 64.7% | 67.2% | 73.7% | 63.1% | na    |