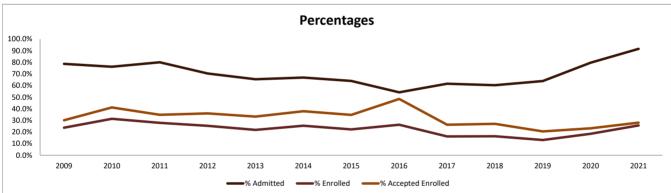

## **New First Year**

Fall Semesters 2009 to 2021

| Term                | 2009  | 2010  | 2011  | 2012  | 2013  | 2014  | 2015  | 2016  | 2017  | 2018  | 2019  | 2020  | 2021  |
|---------------------|-------|-------|-------|-------|-------|-------|-------|-------|-------|-------|-------|-------|-------|
| Apps                | 1,926 | 1,622 | 1,457 | 1,917 | 2,076 | 1,839 | 2,017 | 1884  | 2,051 | 2,138 | 2,264 | 1,889 | 1,637 |
| Admits              | 1,516 | 1,236 | 1,167 | 1,349 | 1,359 | 1,231 | 1,291 | 1,021 | 1,264 | 1,289 | 1,447 | 1,506 | 1,500 |
| Enrolls             | 457   | 509   | 406   | 486   | 453   | 467   | 449   | 495   | 332   | 349   | 297   | 349   | 421   |
| % Admitted          | 78.7% | 76.2% | 80.1% | 70.4% | 65.5% | 66.9% | 64.0% | 54.2% | 61.6% | 60.3% | 63.9% | 79.7% | 91.6% |
| % Enrolled          | 23.7% | 31.4% | 27.9% | 25.4% | 21.8% | 25.4% | 22.3% | 26.3% | 16.2% | 16.3% | 13.1% | 18.5% | 25.7% |
| % Accepted Enrolled | 30.1% | 41.2% | 34.8% | 36.0% | 33.3% | 37.9% | 34.8% | 48.5% | 26.3% | 27.1% | 20.5% | 23.2% | 28.1% |
| Retention Rate      | 68.1% | 69.9% | 68.1% | 67.2% | 68.3% | 68.4% | 68.3% | 59.9% | 64.7% | 67.2% | 73.7% | 63.1% | na    |