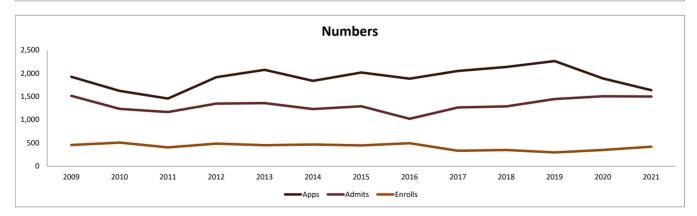

## **New First Year**

Fall Semesters 2009 to 2021

| Term                | 2009  | 2010  | 2011  | 2012  | 2013  | 2014  | 2015  | 2016  | 2017  | 2018  | 2019  | 2020  | 2021  |
|---------------------|-------|-------|-------|-------|-------|-------|-------|-------|-------|-------|-------|-------|-------|
| Apps                | 1,926 | 1,622 | 1,457 | 1,917 | 2,076 | 1,839 | 2,017 | 1884  | 2,051 | 2,138 | 2,264 | 1,889 | 1,637 |
| Admits              | 1,516 | 1,236 | 1,167 | 1,349 | 1,359 | 1,231 | 1,291 | 1,021 | 1,264 | 1,289 | 1,447 | 1,506 | 1,500 |
| Enrolls             | 457   | 509   | 406   | 486   | 453   | 467   | 449   | 495   | 332   | 349   | 297   | 349   | 421   |
| % Admitted          | 78.7% | 76.2% | 80.1% | 70.4% | 65.5% | 66.9% | 64.0% | 54.2% | 61.6% | 60.3% | 63.9% | 79.7% | 91.6% |
| % Enrolled          | 23.7% | 31.4% | 27.9% | 25.4% | 21.8% | 25.4% | 22.3% | 26.3% | 16.2% | 16.3% | 13.1% | 18.5% | 25.7% |
| % Accepted Enrolled | 30.1% | 41.2% | 34.8% | 36.0% | 33.3% | 37.9% | 34.8% | 48.5% | 26.3% | 27.1% | 20.5% | 23.2% | 28.1% |
| Retention Rate      | 68.1% | 69.9% | 68.1% | 67.2% | 68.3% | 68.4% | 68.3% | 59.9% | 64.7% | 67.2% | 73.7% | 63.1% | na    |