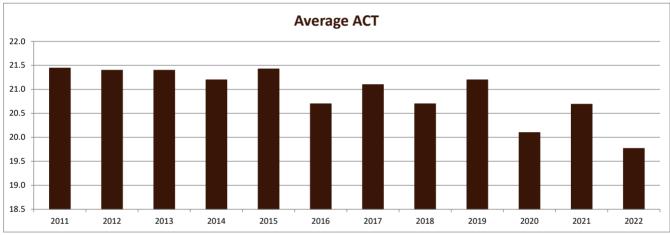

## **SMSU New First Year Enrollment History**

Academic Credentials, Gender, & Residency Fall Semesters 2011 to 2022

| Category        | 2011  | 2012  | 2013  | 2014  | 2015  | 2016  | 2017  | 2018  | 2019  | 2020  | 2021  | 2022  |
|-----------------|-------|-------|-------|-------|-------|-------|-------|-------|-------|-------|-------|-------|
| ACT             |       |       |       |       |       |       |       |       |       |       |       |       |
| Average         | 21.4  | 21.4  | 21.4  | 21.2  | 21.4  | 20.7  | 21.1  | 20.7  | 21.2  | 20.1  | 20.7  | 19.8  |
| 25th Percentile | 19    | 19    | 19    | 19    | 19    | 19    | 18    | 17    | 18    | 17    | 18    | 17    |
| 75th Percentile | 24    | 24    | 24    | 23    | 24    | 23    | 24    | 23    | 24    | 23    | 23    | 23    |
| % Submitting    | 94.9% | 93.0% | 94.0% | 91.7% | 87.5% | 86.6% | 91.3% | 96.2% | 88.6% | 78.8% | 57.5% | 52.6% |
| Gender          |       |       |       |       |       |       |       |       |       |       |       |       |
| % Female        | 54.7% | 60.5% | 56.6% | 48.8% | 53.0% | 52.9% | 56.3% | 55.0% | 54.0% | 54.7% | 51.6% | 51.6% |
| % Male          | 45.3% | 39.5% | 43.4% | 50.3% | 47.0% | 47.1% | 43.4% | 45.0% | 46.0% | 44.7% | 45.1% | 45.1% |
| % Unknown/Other |       |       |       |       | 0.8%  |       | 0.3%  | 0.3%  |       | 0.6%  | 3.3%  | 3.3%  |
| High School     |       |       |       |       |       |       |       |       |       |       |       |       |
| Avg Class Rank  | 57.7% | 55.5% | 56.7% | 54.6% | 53.3% | 50.9% | 55.6% | 54.3% | 56.1% | 55.0% | 60.2% | 60.2% |
| Avg Class Size  | 148   | 163   | 155   | 162   | 172   | 186   | 185   | 166   | 163   | 168   | 200   | 200   |
| Residency       |       |       |       |       |       |       |       |       |       |       |       |       |
| MN Resident     | 77.5% | 79.2% | 78.6% | 73.0% | 74.6% | 66.9% | 74.1% | 72.8% | 69.0% | 70.8% | 56.3% | 71.1% |
| International   | 4.0%  | 2.9%  | 1.2%  | 4.2%  | 8.7%  | 13.5% | 4.8%  | 1.1%  | 2.7%  | 0.6%  | 11.4% | 6.0%  |