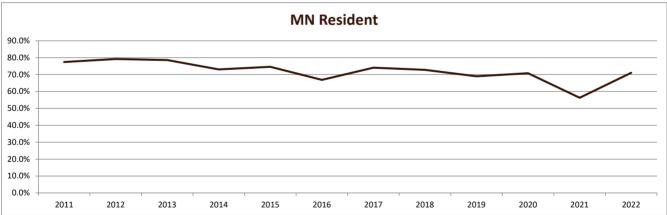

## **SMSU New First Year Enrollment History**

Academic Credentials, Gender, & Residency Fall Semesters 2011 to 2022

| Category        | 2011  | 2012  | 2013  | 2014  | 2015  | 2016  | 2017  | 2018  | 2019  | 2020  | 2021  | 2022  |
|-----------------|-------|-------|-------|-------|-------|-------|-------|-------|-------|-------|-------|-------|
| ACT             |       |       |       |       |       |       |       |       |       |       |       |       |
| Average         | 21.4  | 21.4  | 21.4  | 21.2  | 21.4  | 20.7  | 21.1  | 20.7  | 21.2  | 20.1  | 20.7  | 19.8  |
| 25th Percentile | 19    | 19    | 19    | 19    | 19    | 19    | 18    | 17    | 18    | 17    | 18    | 17    |
| 75th Percentile | 24    | 24    | 24    | 23    | 24    | 23    | 24    | 23    | 24    | 23    | 23    | 23    |
| % Submitting    | 94.9% | 93.0% | 94.0% | 91.7% | 87.5% | 86.6% | 91.3% | 96.2% | 88.6% | 78.8% | 57.5% | 52.6% |
| Gender          |       |       |       |       |       |       |       |       |       |       |       |       |
| % Female        | 54.7% | 60.5% | 56.6% | 48.8% | 53.0% | 52.9% | 56.3% | 55.0% | 54.0% | 54.7% | 51.6% | 51.6% |
| % Male          | 45.3% | 39.5% | 43.4% | 50.3% | 47.0% | 47.1% | 43.4% | 45.0% | 46.0% | 44.7% | 45.1% | 45.1% |
| % Unknown/Other |       |       |       |       | 0.8%  |       | 0.3%  | 0.3%  |       | 0.6%  | 3.3%  | 3.3%  |
| High School     |       |       |       |       |       |       |       |       |       |       |       |       |
| Avg Class Rank  | 57.7% | 55.5% | 56.7% | 54.6% | 53.3% | 50.9% | 55.6% | 54.3% | 56.1% | 55.0% | 60.2% | 60.2% |
| Avg Class Size  | 148   | 163   | 155   | 162   | 172   | 186   | 185   | 166   | 163   | 168   | 200   | 200   |
| Residency       |       |       |       |       |       |       |       |       |       |       |       |       |
| MN Resident     | 77.5% | 79.2% | 78.6% | 73.0% | 74.6% | 66.9% | 74.1% | 72.8% | 69.0% | 70.8% | 56.3% | 71.1% |
| International   | 4.0%  | 2.9%  | 1.2%  | 4.2%  | 8.7%  | 13.5% | 4.8%  | 1.1%  | 2.7%  | 0.6%  | 11.4% | 6.0%  |