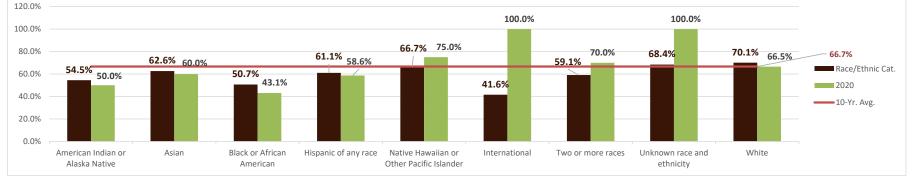

## SMSU Retention by Ethnic Category

**Fall Semester Entering Cohorts** 

| New First Year (Federal Cohort)           |        |        |       |       |       |       |       |        |       |       |        | TM     |            |
|-------------------------------------------|--------|--------|-------|-------|-------|-------|-------|--------|-------|-------|--------|--------|------------|
| Category                                  | 2009   | 2010   | 2011  | 2012  | 2013  | 2014  | 2015  | 2016   | 2017  | 2018  | 2019   | 2020   | 10-Yr. Avg |
| American Indian or Alaska Native          | 100.0% | 100.0% | 0.0%  | 0.0%  | 0.0%  | 0.0%  | -     | 100.0% | 40.0% | 0.0%  | 100.0% | 50.0%  | 54.5%      |
| Asian                                     | 80.0%  | 84.6%  | 58.3% | 50.0% | 69.2% | 71.4% | 40.0% | 62.5%  | 66.7% | 33.3% | 66.7%  | 60.0%  | 62.6%      |
| Black or African American                 | 50.0%  | 46.2%  | 33.3% | 45.5% | 70.6% | 50.0% | 60.9% | 56.4%  | 57.1% | 47.1% | 55.0%  | 43.1%  | 50.7%      |
| Hispanic of any race                      | 53.8%  | 71.4%  | 88.9% | 59.3% | 63.6% | 50.0% | 58.8% | 52.4%  | 66.7% | 73.9% | 50.0%  | 58.6%  | 61.1%      |
| Native Hawaiian or Other Pacific Islander | 100.0% | -      | -     | -     | -     | -     | -     | 100.0% | 0.0%  | 0.0%  | 100.0% | 75.0%  | 66.7%      |
| International                             | 64.3%  | 56.3%  | 57.1% | 83.3% | 55.6% | 60.0% | 51.2% | 15.2%  | 25.0% | 50.0% | 50.0%  | 100.0% | 41.6%      |
| Two or more races                         | 55.6%  | 84.6%  | 87.5% | 41.7% | 50.0% | 52.6% | 50.0% | 57.7%  | 57.1% | 55.0% | 64.3%  | 70.0%  | 59.1%      |
| Unknown race and ethnicity                | 0.0%   | -      | -     | -     | 42.9% | 80.0% | 80.0% | 91.7%  | 20.0% | 33.3% | 60.0%  | 100.0% | 68.4%      |
| White                                     | 67.9%  | 69.6%  | 69.7% | 69.3% | 70.3% | 70.2% | 72.8% | 67.2%  | 68.3% | 72.4% | 79.3%  | 66.5%  | 70.1%      |
| SMSU Composite                            | 67.1%  | 69.0%  | 68.1% | 67.2% | 67.7% | 67.6% | 68.5% | 58.8%  | 63.5% | 66.9% | 73.7%  | 63.1%  | 66.7%      |