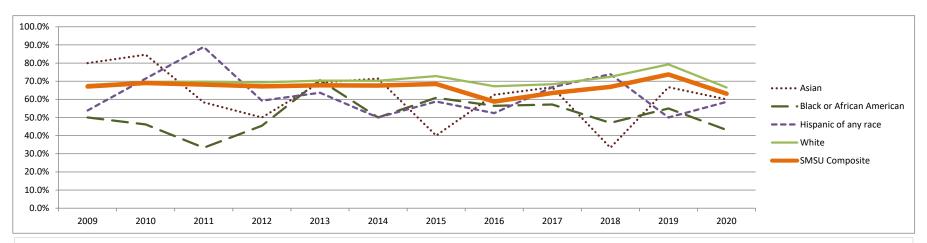

## SMSU Retention by Ethnic Category

**Fall Semester Entering Cohorts** 

| New First Year (Federal Cohort)           |        |        |       |       |       |       |       |        |       |       |        | TM     |            |
|-------------------------------------------|--------|--------|-------|-------|-------|-------|-------|--------|-------|-------|--------|--------|------------|
| Category                                  | 2009   | 2010   | 2011  | 2012  | 2013  | 2014  | 2015  | 2016   | 2017  | 2018  | 2019   | 2020   | 10-Yr. Avg |
| American Indian or Alaska Native          | 100.0% | 100.0% | 0.0%  | 0.0%  | 0.0%  | 0.0%  | -     | 100.0% | 40.0% | 0.0%  | 100.0% | 50.0%  | 54.5%      |
| Asian                                     | 80.0%  | 84.6%  | 58.3% | 50.0% | 69.2% | 71.4% | 40.0% | 62.5%  | 66.7% | 33.3% | 66.7%  | 60.0%  | 62.6%      |
| Black or African American                 | 50.0%  | 46.2%  | 33.3% | 45.5% | 70.6% | 50.0% | 60.9% | 56.4%  | 57.1% | 47.1% | 55.0%  | 43.1%  | 50.7%      |
| Hispanic of any race                      | 53.8%  | 71.4%  | 88.9% | 59.3% | 63.6% | 50.0% | 58.8% | 52.4%  | 66.7% | 73.9% | 50.0%  | 58.6%  | 61.1%      |
| Native Hawaiian or Other Pacific Islander | 100.0% | -      | -     | -     | -     | -     | -     | 100.0% | 0.0%  | 0.0%  | 100.0% | 75.0%  | 66.7%      |
| International                             | 64.3%  | 56.3%  | 57.1% | 83.3% | 55.6% | 60.0% | 51.2% | 15.2%  | 25.0% | 50.0% | 50.0%  | 100.0% | 41.6%      |
| Two or more races                         | 55.6%  | 84.6%  | 87.5% | 41.7% | 50.0% | 52.6% | 50.0% | 57.7%  | 57.1% | 55.0% | 64.3%  | 70.0%  | 59.1%      |
| Unknown race and ethnicity                | 0.0%   | -      | -     | -     | 42.9% | 80.0% | 80.0% | 91.7%  | 20.0% | 33.3% | 60.0%  | 100.0% | 68.4%      |
| White                                     | 67.9%  | 69.6%  | 69.7% | 69.3% | 70.3% | 70.2% | 72.8% | 67.2%  | 68.3% | 72.4% | 79.3%  | 66.5%  | 70.1%      |
| SMSU Composite                            | 67.1%  | 69.0%  | 68.1% | 67.2% | 67.7% | 67.6% | 68.5% | 58.8%  | 63.5% | 66.9% | 73.7%  | 63.1%  | 66.7%      |