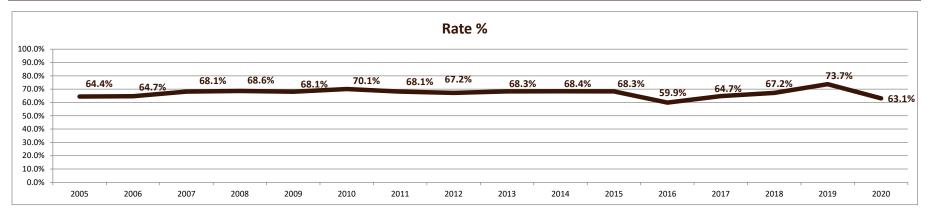

## **SMSU Retention Rates**

Federal New First-Time/Full-Time Entering Students

**Fall Semester Entering Cohorts** 

| All New Entering | Students           |       |       |       |       |       |       |       |       |       |       |       |       |       |       |       |       |               |
|------------------|--------------------|-------|-------|-------|-------|-------|-------|-------|-------|-------|-------|-------|-------|-------|-------|-------|-------|---------------|
|                  | Retention Category | 2005  | 2006  | 2007  | 2008  | 2009  | 2010  | 2011  | 2012  | 2013  | 2014  | 2015  | 2016  | 2017  | 2018  | 2019  | 2020  | 15-Yr. Totals |
| Total Cohort     | Left               | 195   | 177   | 160   | 157   | 146   | 151   | 129   | 157   | 141   | 148   | 141   | 193   | 116   | 111   | 77    | 127   | 2,653         |
|                  | Returned           | 353   | 324   | 342   | 343   | 311   | 354   | 276   | 321   | 304   | 320   | 304   | 288   | 213   | 227   | 216   | 217   | 5,446         |
|                  | Cohort Total       | 548   | 501   | 502   | 500   | 457   | 505   | 405   | 478   | 445   | 468   | 445   | 481   | 329   | 338   | 293   | 344   | 8,099         |
|                  | Rate %             | 64.4% | 64.7% | 68.1% | 68.6% | 68.1% | 70.1% | 68.1% | 67.2% | 68.3% | 68.4% | 68.3% | 59.9% | 64.7% | 67.2% | 73.7% | 63.1% | 67.2%         |