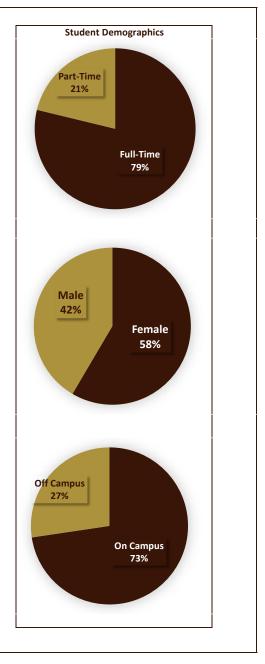

| 139   | 120   | 132   | 134   | 178   | 164   |
| Hispanic                                             | 95    | 89    | 93    | 100   | 118   | 130   |
| Hawaiian/Pacific Islander                            | 1     | 3     | 2     | 3     | 10    | 9     |
| Two or More Races                                    | 70    | 68    | 78    | 60    | 66    | 70    |
| International                                        | 177   | 122   | 115   | 109   | 90    | 135   |
| Unknown                                              | 40    | 40    | 22    | 19    | 23    | 36    |
| White                                                | 1,727 | 1,630 | 1,535 | 1,448 | 1,406 | 1,368 |
| Total                                                | 2,312 | 2,138 | 2,029 | 1,924 | 1,949 | 1,970 |