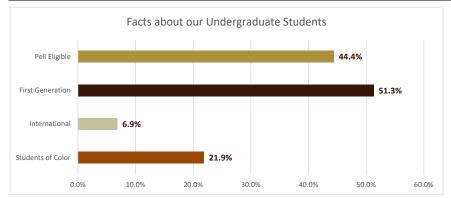

| 139   | 120   | 132   | 134   | 178   | 164   |
| Hispanic                                             | 95    | 89    | 93    | 100   | 118   | 130   |
| Hawaiian/Pacific Islander                            | 1     | 3     | 2     | 3     | 10    | 9     |
| Two or More Races                                    | 70    | 68    | 78    | 60    | 66    | 70    |
| International                                        | 177   | 122   | 115   | 109   | 90    | 135   |
| Unknown                                              | 40    | 40    | 22    | 19    | 23    | 36    |
| White                                                | 1,727 | 1,630 | 1,535 | 1,448 | 1,406 | 1,368 |
| Total                                                | 2,312 | 2,138 | 2,029 | 1,924 | 1,949 | 1,970 |