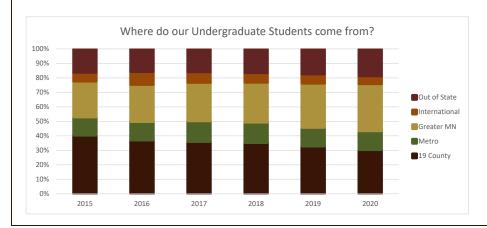

| 139   | 120   | 132   | 134   | 178   | 164   |
| Hispanic                                             | 95    | 89    | 93    | 100   | 118   | 130   |
| Hawaiian/Pacific Islander                            | 1     | 3     | 2     | 3     | 10    | 9     |
| Two or More Races                                    | 70    | 68    | 78    | 60    | 66    | 70    |
| International                                        | 177   | 122   | 115   | 109   | 90    | 135   |
| Unknown                                              | 40    | 40    | 22    | 19    | 23    | 36    |
| White                                                | 1,727 | 1,630 | 1,535 | 1,448 | 1,406 | 1,368 |
| Total                                                | 2,312 | 2,138 | 2,029 | 1,924 | 1,949 | 1,970 |