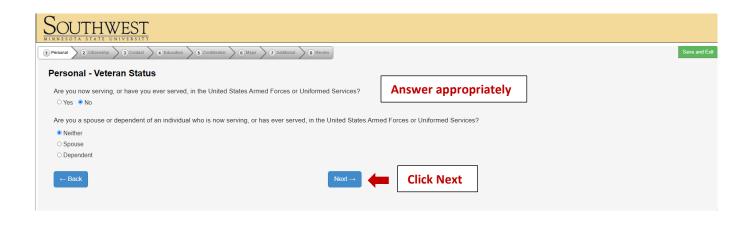

## If you answer "Yes" the next screen will be skipped

After submitting your application you will need to wait 24-48 hours to receive an email from CIE@smsu.edu. This email will be titled "SMSU Application Received" and will include instructions to create your Mustang Admission Portal. Through this portal you will be able to upload the required documents and monitor your application process. Step-by-step instructions for the Mustang Admission Portal can be found on our International Admission website - under Step 1. https://www.smsu.edu/admission/international/step1\_apply.html