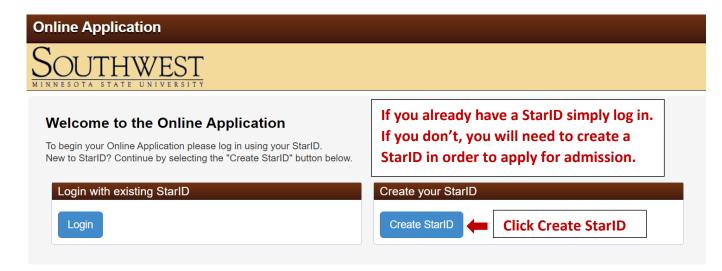

## **SMSU Online Application Process for International Students**

Link to online Application: https://www.smsu.edu/admission/apply-online.html

\*Please note: there are tips and instructions in RED on each of the screenshots to help you through the process.