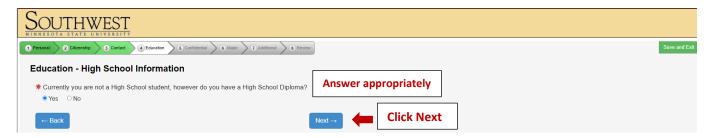

## If you answer "Yes" the next screen will be skipped

After submitting your application you will need to wait 24-48 hours to receive an email from CIE@smsu.edu. This email will be titled "SMSU Application Received" and will include instructions to create your Mustang Admission Portal. Through this portal you will be able to upload the required documents and monitor your application process. Step-by-step instructions for the Mustang Admission Portal can be found on our International Admission website - under Step 1. https://www.smsu.edu/admission/international/step1\_apply.html