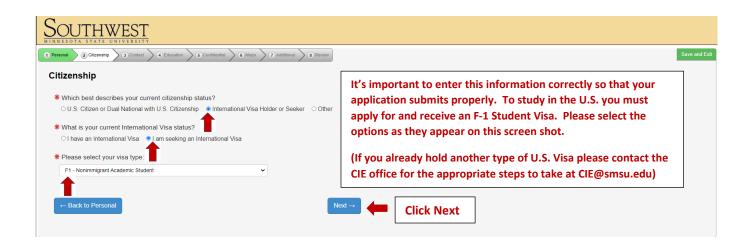

## **SMSU Online Application Process for International Students**

Link to online Application: https://www.smsu.edu/admission/apply-online.html

\*Please note: there are tips and instructions in RED on each of the screenshots to help you through the process.