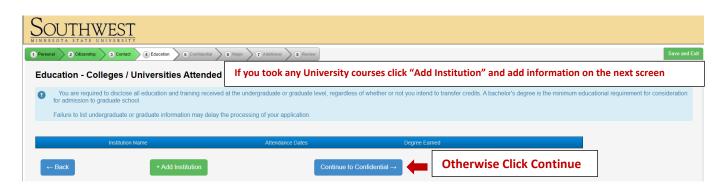

## CENTER FOR INTERNATIONAL EDUCATION

## **SMSU Online Application Process for International Students**

Link to online Application: https://www.smsu.edu/admission/apply-online.html

\*Please note: there are tips and instructions in RED on each of the screenshots to help you through the process.

























## If you answer "Yes" the next screen will be skipped



































After submitting your application you will need to wait 24-48 hours to receive an email from CIE@smsu.edu. This email will be titled "SMSU Application Received" and will include instructions to create your Mustang Admission Portal. Through this portal you will be able to upload the required documents and monitor your application process. Step-by-step instructions for the Mustang Admission Portal can be found on our International Admission website - under Step 1. https://www.smsu.edu/admission/international/step1\_apply.html