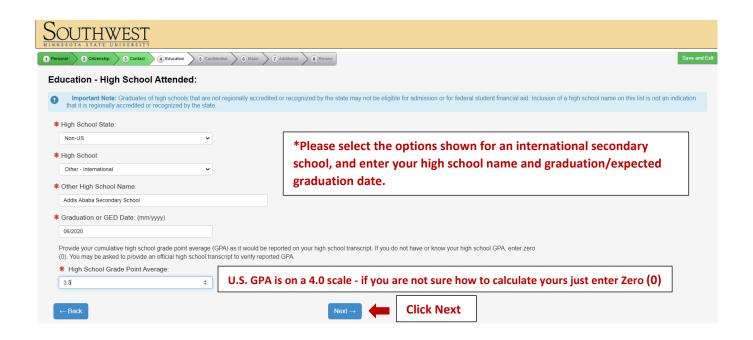

## CENTER FOR INTERNATIONAL EDUCATION

## **SMSU Online Application Process for International Students**

Link to online Application: https://www.smsu.edu/admission/apply-online.html

\*Please note: there are tips and instructions in RED on each of the screenshots to help you through the process.

























## If you answer "Yes" the next screen will be skipped



































After submitting your application you will need to wait 24-48 hours to receive an email from CIE@smsu.edu. This email will be titled "SMSU Application Received" and will include instructions to create your Mustang Admission Portal. Through this portal you will be able to upload the required documents and monitor your application process. Step-by-step instructions for the Mustang Admission Portal can be found on our International Admission website - under Step 1. https://www.smsu.edu/admission/international/step1\_apply.html