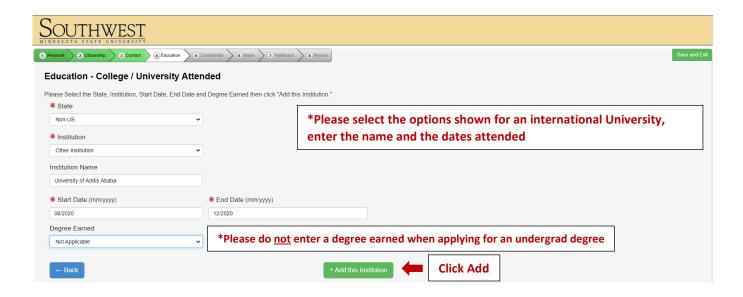

## CENTER FOR INTERNATIONAL EDUCATION

## **SMSU Online Application Process for International Students**

Link to online Application: https://www.smsu.edu/admission/apply-online.html

\*Please note: there are tips and instructions in RED on each of the screenshots to help you through the process.

























## If you answer "Yes" the next screen will be skipped



































After submitting your application you will need to wait 24-48 hours to receive an email from CIE@smsu.edu. This email will be titled "SMSU Application Received" and will include instructions to create your Mustang Admission Portal. Through this portal you will be able to upload the required documents and monitor your application process. Step-by-step instructions for the Mustang Admission Portal can be found on our International Admission website - under Step 1. https://www.smsu.edu/admission/international/step1\_apply.html