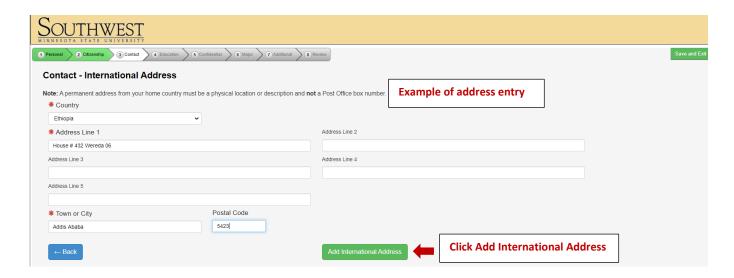

## **SMSU Online Application Process for International Students**

Link to online Application: https://www.smsu.edu/admission/apply-online.html

\*Please note: there are tips and instructions in RED on each of the screenshots to help you through the process.