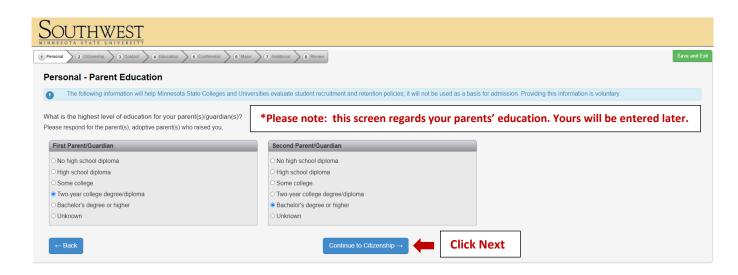

## **SMSU Online Application Process for International Students**

Link to online Application: https://www.smsu.edu/admission/apply-online.html

\*Please note: there are tips and instructions in RED on each of the screenshots to help you through the process.