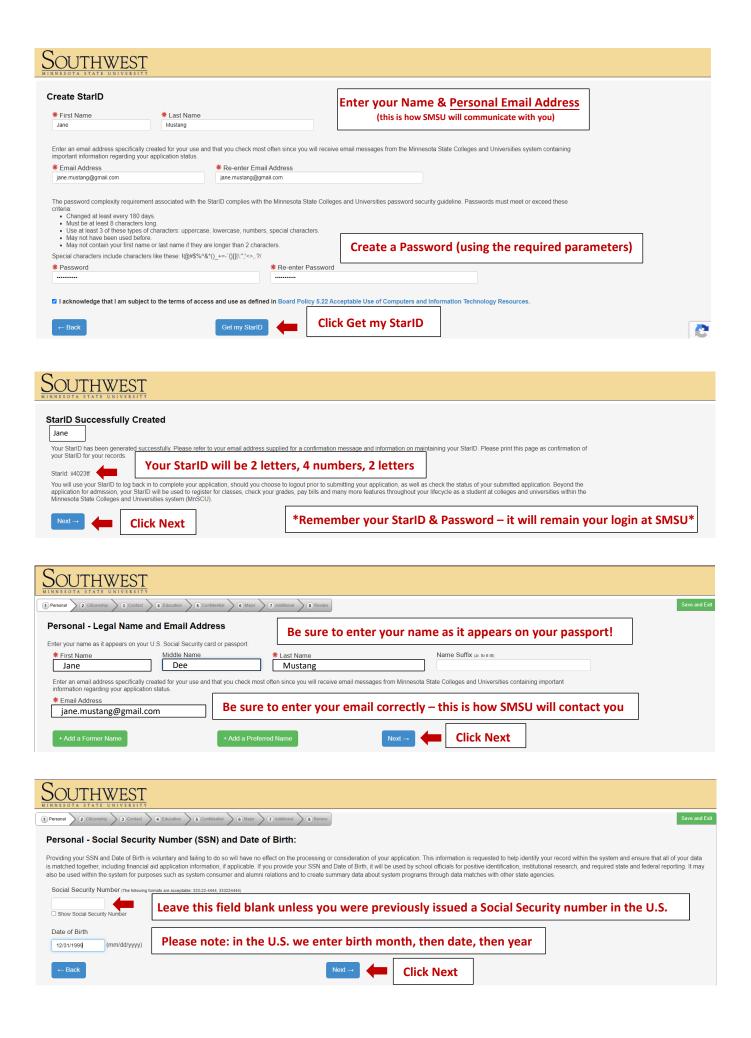

## **SMSU Online Application Process for International Students**

Link to online Application: https://www.smsu.edu/admission/apply-online.html

\*Please note: there are tips and instructions in RED on each of the screenshots to help you through the process.