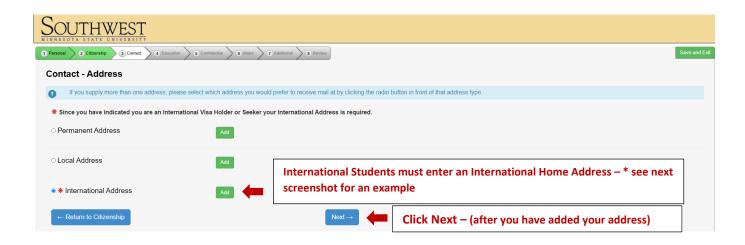

## **SMSU Online Application Process for International Students**

Link to online Application: https://www.smsu.edu/admission/apply-online.html

\*Please note: there are tips and instructions in RED on each of the screenshots to help you through the process.