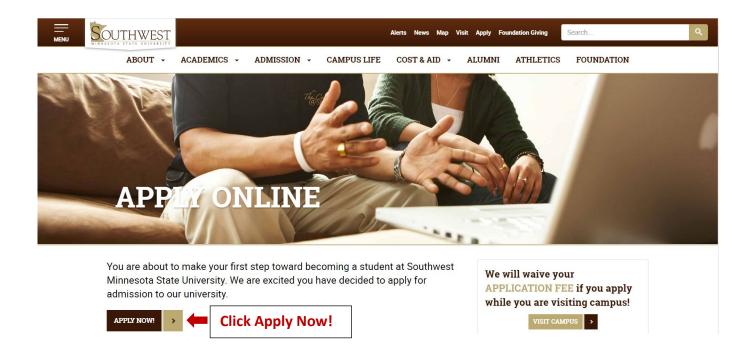

## **SMSU Online Application Process for International Students**

Link to online Application: https://www.smsu.edu/admission/apply-online.html

\*Please note: there are tips and instructions in RED on each of the screenshots to help you through the process.