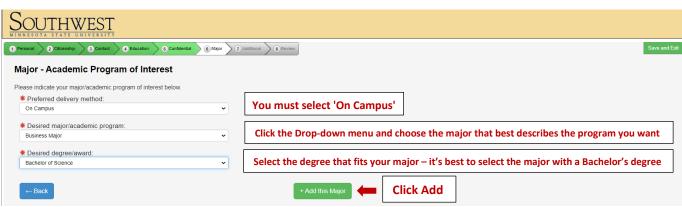

## CENTER FOR INTERNATIONAL EDUCATION

## **SMSU Online Application Process for International Students**

Link to online Application: https://www.smsu.edu/admission/apply-online.html

\*Please note: there are tips and instructions in RED on each of the screenshots to help you through the process.

























## If you answer "Yes" the next screen will be skipped



































After submitting your application you will need to wait 24-48 hours to receive an email from CIE@smsu.edu. This email will be titled "SMSU Application Received" and will include instructions to create your Mustang Admission Portal. Through this portal you will be able to upload the required documents and monitor your application process. Step-by-step instructions for the Mustang Admission Portal can be found on our International Admission website - under Step 1. https://www.smsu.edu/admission/international/step1\_apply.html