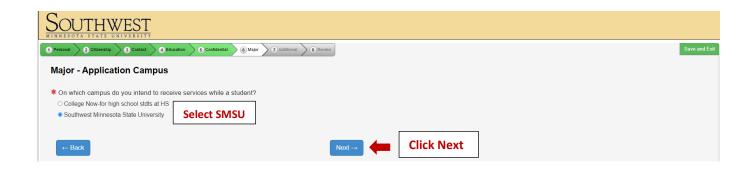

## CENTER FOR INTERNATIONAL EDUCATION

## **SMSU Online Application Process for International Students**

Link to online Application: https://www.smsu.edu/admission/apply-online.html

\*Please note: there are tips and instructions in RED on each of the screenshots to help you through the process.

























## If you answer "Yes" the next screen will be skipped



































After submitting your application you will need to wait 24-48 hours to receive an email from CIE@smsu.edu. This email will be titled "SMSU Application Received" and will include instructions to create your Mustang Admission Portal. Through this portal you will be able to upload the required documents and monitor your application process. Step-by-step instructions for the Mustang Admission Portal can be found on our International Admission website - under Step 1. https://www.smsu.edu/admission/international/step1\_apply.html