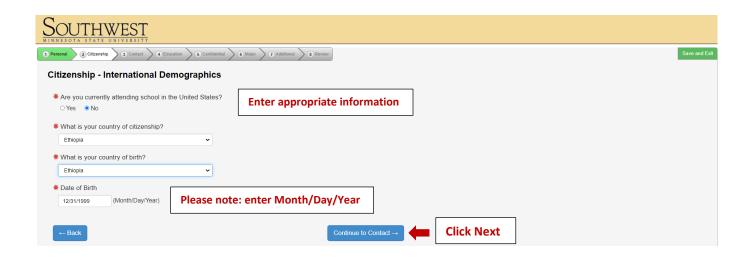

## If you answer "Yes" the next screen will be skipped

After submitting your application you will need to wait 24-48 hours to receive an email from CIE@smsu.edu. This email will be titled "SMSU Application Received" and will include instructions to create your Mustang Admission Portal. Through this portal you will be able to upload the required documents and monitor your application process. Step-by-step instructions for the Mustang Admission Portal can be found on our International Admission website - under Step 1. https://www.smsu.edu/admission/international/step1\_apply.html