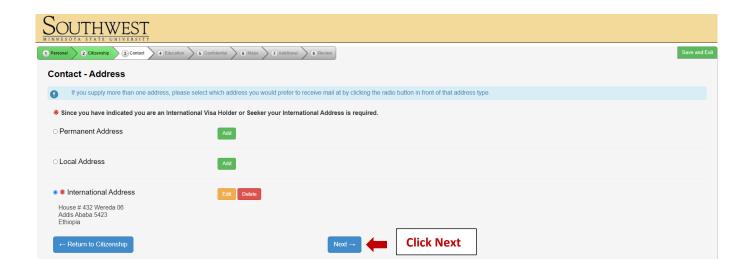

## **SMSU Online Application Process for International Students**

Link to online Application: https://www.smsu.edu/admission/apply-online.html

\*Please note: there are tips and instructions in RED on each of the screenshots to help you through the process.