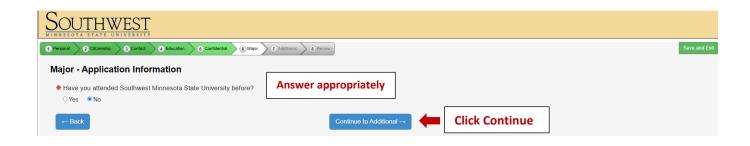

## If you answer "Yes" the next screen will be skipped

After submitting your application you will need to wait 24-48 hours to receive an email from CIE@smsu.edu. This email will be titled "SMSU Application Received" and will include instructions to create your Mustang Admission Portal. Through this portal you will be able to upload the required documents and monitor your application process. Step-by-step instructions for the Mustang Admission Portal can be found on our International Admission website - under Step 1. https://www.smsu.edu/admission/international/step1\_apply.html