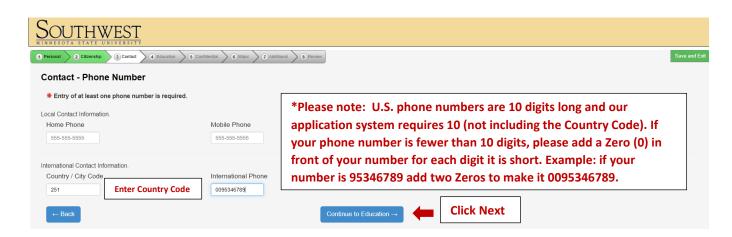

## **SMSU Online Application Process for International Students**

Link to online Application: https://www.smsu.edu/admission/apply-online.html

\*Please note: there are tips and instructions in RED on each of the screenshots to help you through the process.