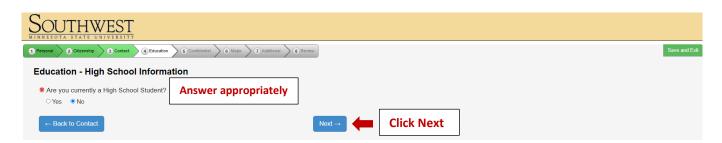

## If you answer "Yes" the next screen will be skipped

After submitting your application you will need to wait 24-48 hours to receive an email from CIE@smsu.edu. This email will be titled "SMSU Application Received" and will include instructions to create your Mustang Admission Portal. Through this portal you will be able to upload the required documents and monitor your application process. Step-by-step instructions for the Mustang Admission Portal can be found on our International Admission website - under Step 1. https://www.smsu.edu/admission/international/step1\_apply.html