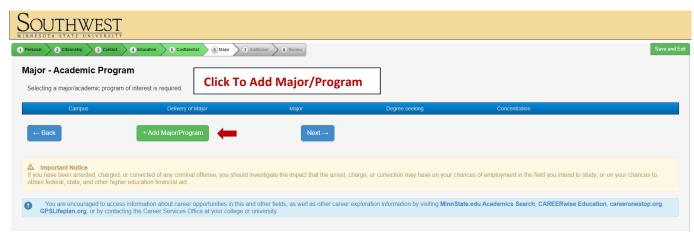

## CENTER FOR INTERNATIONAL EDUCATION

## **SMSU Online Application Process for International Students**

Link to online Application: https://www.smsu.edu/admission/apply-online.html

\*Please note: there are tips and instructions in RED on each of the screenshots to help you through the process.

























## If you answer "Yes" the next screen will be skipped



































After submitting your application you will need to wait 24-48 hours to receive an email from CIE@smsu.edu. This email will be titled "SMSU Application Received" and will include instructions to create your Mustang Admission Portal. Through this portal you will be able to upload the required documents and monitor your application process. Step-by-step instructions for the Mustang Admission Portal can be found on our International Admission website - under Step 1. https://www.smsu.edu/admission/international/step1\_apply.html