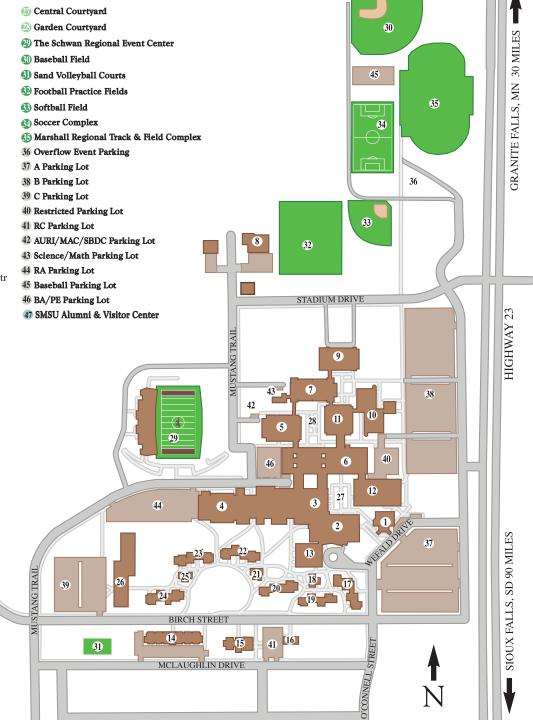

♠ Commons West

**M** Sweetland Hall

CAMPUS MAI

- Founders Hall
  - · Visitor Parking Permits
- Student Center
  - Information
  - Office of Admission
  - Coffee House & Bookstore
- Physical Education
  - Gymnasium
  - · Swimming Pool
- Recreation/Athletic Facility
- Science and Technology
  - AURI

  - SBDC
- **6** Bellows Academic Center
  - · McFarland Library
  - William Whipple Gallery
- Science and Math • Greenhouse

  - · Planetarium
  - · Science Museum
- **8** Maintenance Building
- Social Science
  - · Museum of Indigenous Americans
- Individualized Learning Center
  - · Deeann Griebel Student Success Ctr
- (I) Charter Hall
- Fine Arts
- Theatre
- (B) Conference Center
- Foundation Residence Apartments
- (B) Religious Center
- 1 SMSU Child Care Center
- **(iii)** HA Complex
  - · House of Buckingham Selene
  - Camaraderie
- Clapper Hall (B) Commons East
- (I) G Complex · Manchester Hall
  - · Charisma
  - · Lincoln Center
  - Aquarius
- GW Complex
  - El Dorado • Kamasutra
  - · Sirius
  - Titan
- Commons Central
- GM Complex
  - · The Homestead
  - · Armstrong Hall
  - · Shenandoah · Ocean Boulevard
- 43 HB Complex
  - Lakota
  - · Chez Nous
  - · Porter Hall
  - · Sybaris
- 4 HC Complex
  - Antipodes • Lhasa
  - Methedras
  - -Housing Office
  - Naoutha

**47** 

HIGHWAY 19